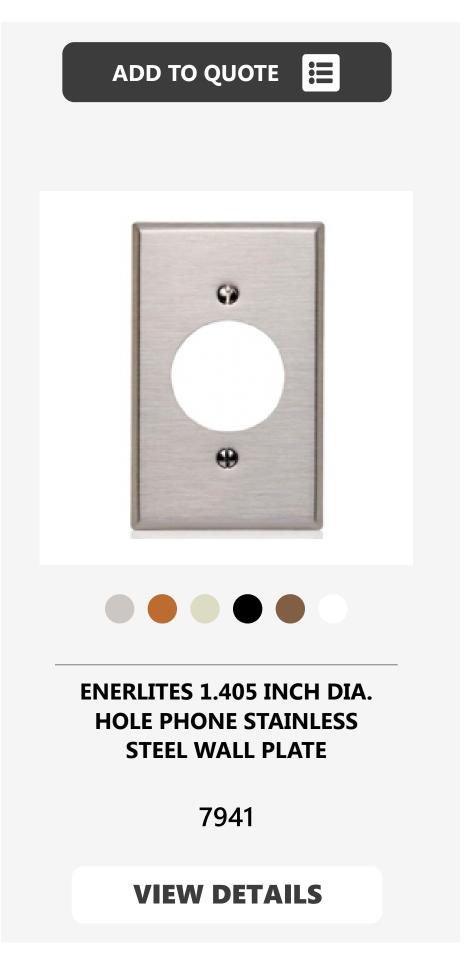

## Enerlites Wall Plates Made from Endurable Unbreakable Material -

## **Enerlites**

is one of the largest wall plate manufacturers, producing screwless, standard, and large-sized wall plates that are great for retrofit projects-made from unbreakable PC Polycarbonate or metal for maximum wall plate durability and flexibility.