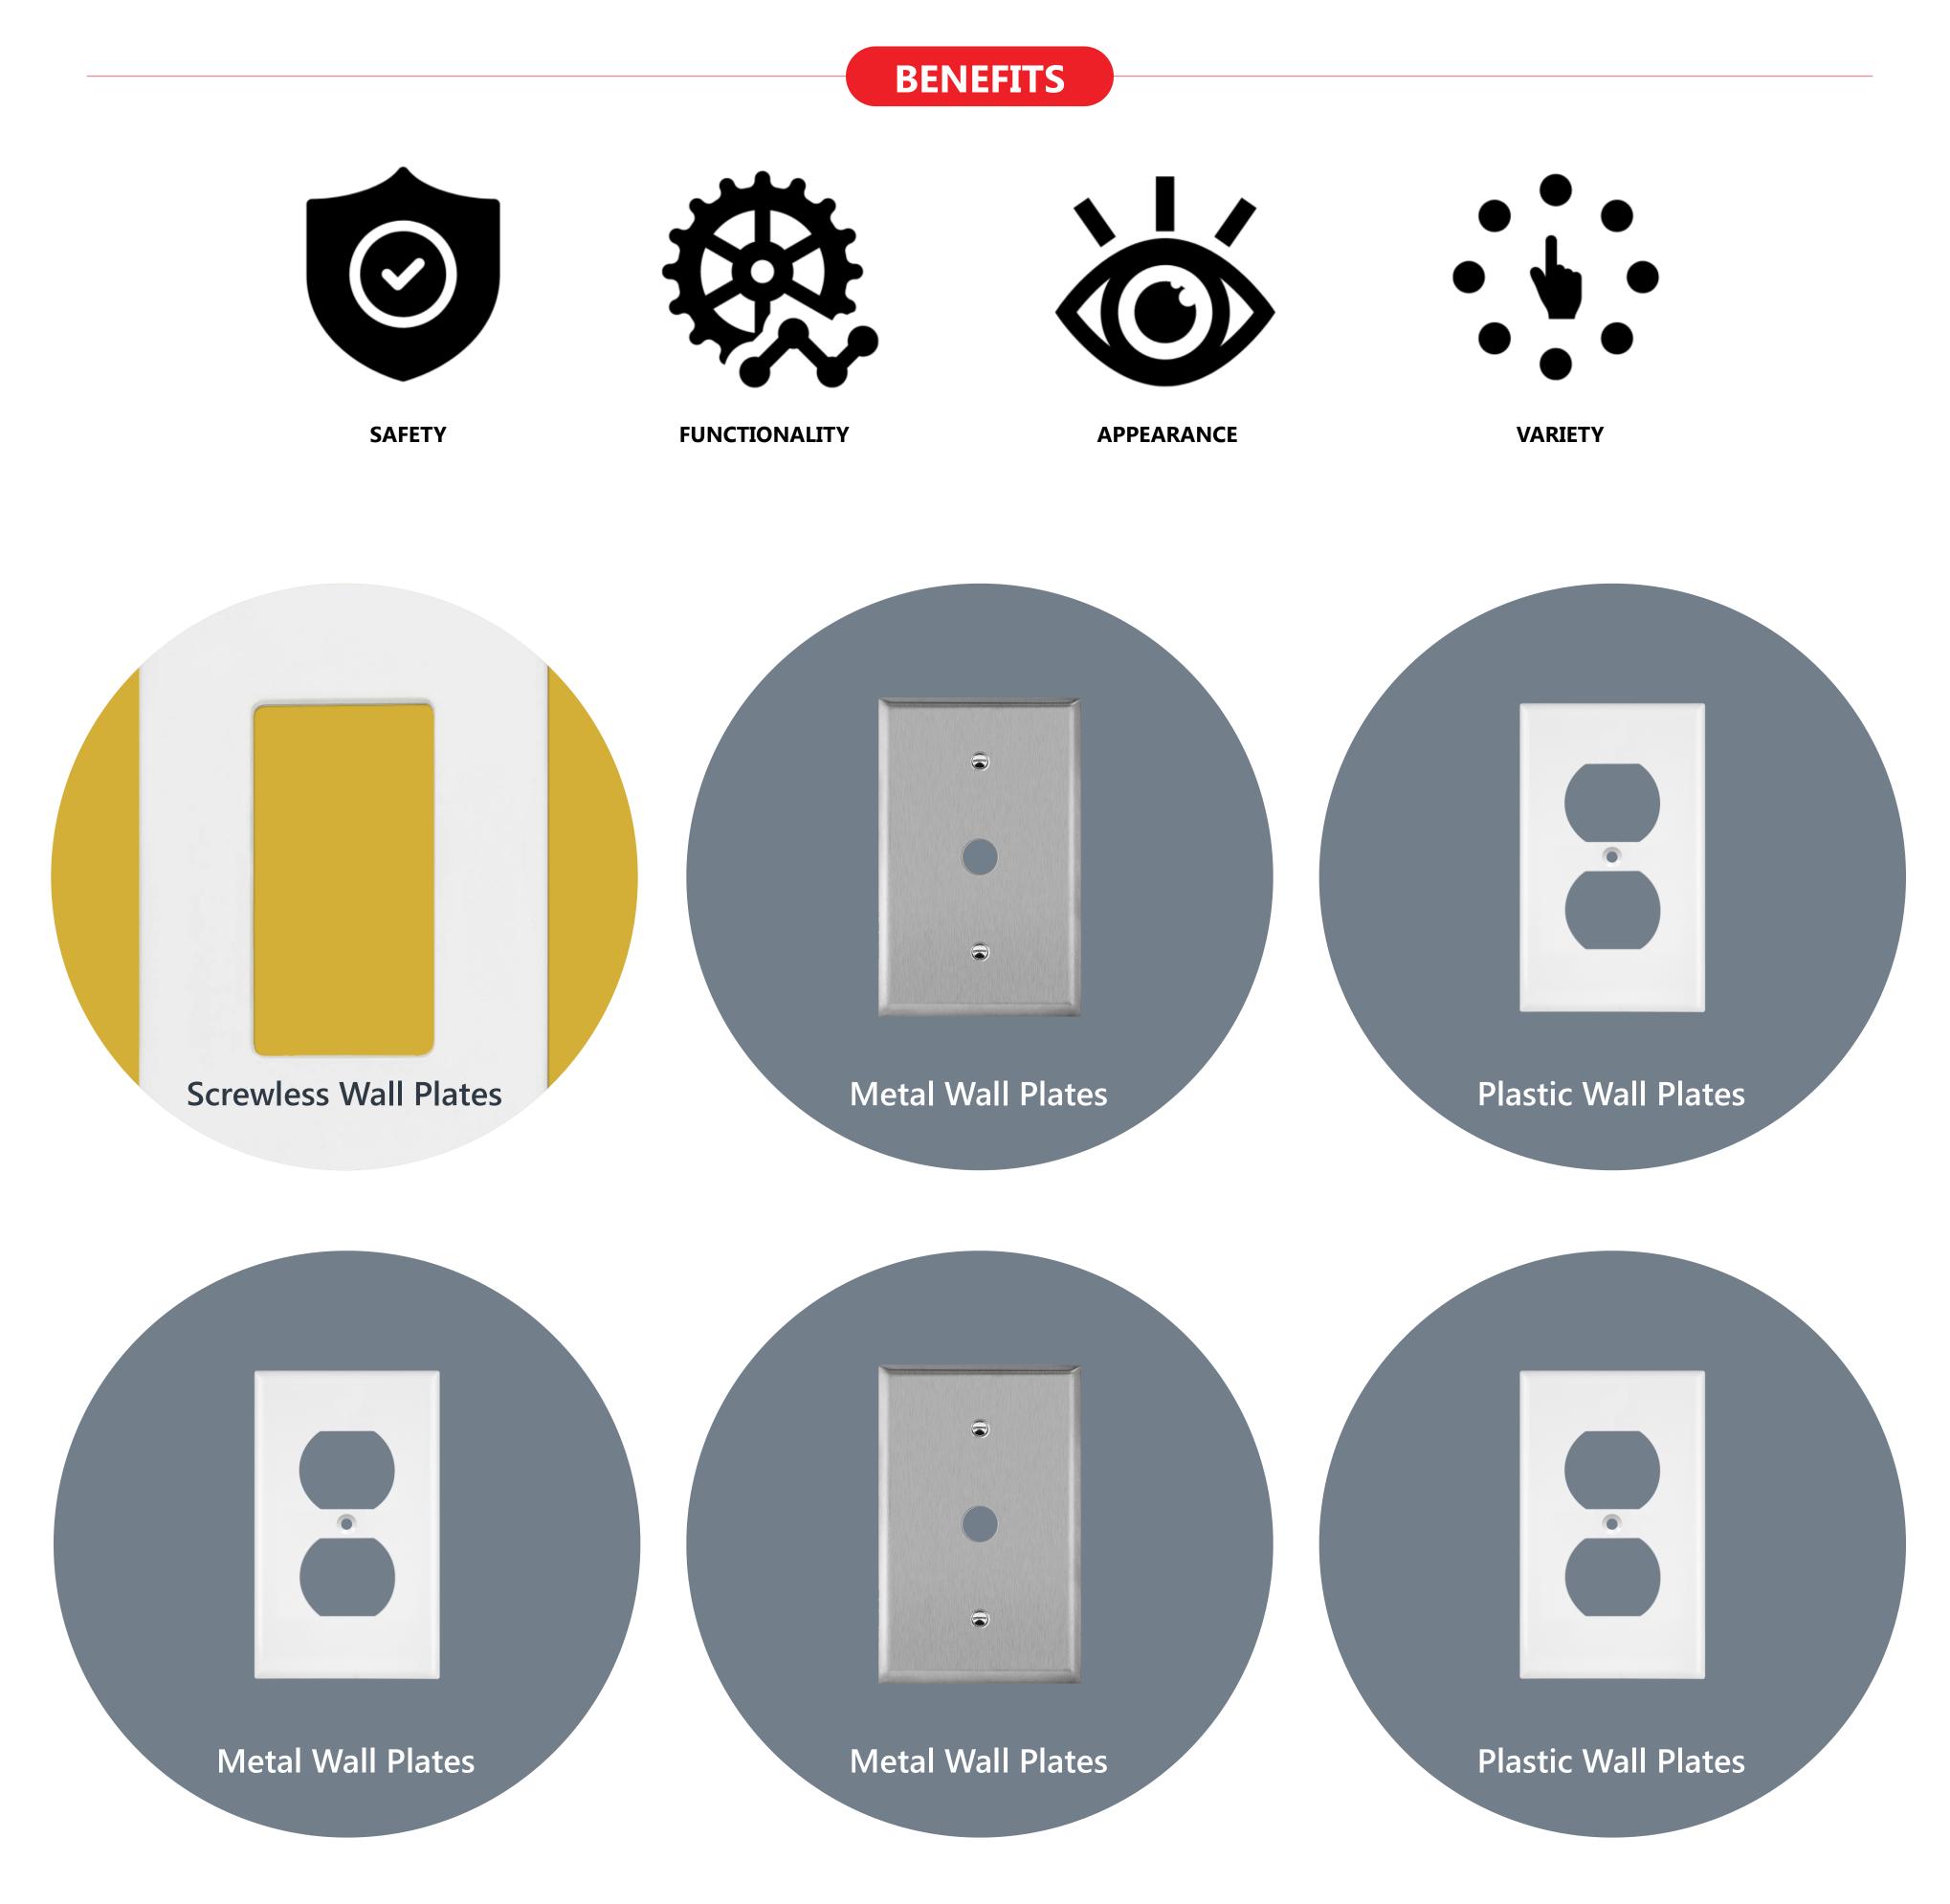

## Enerlites Wall Plates Made from Endurable Unbreakable Material -

## **Enerlites**

is one of the largest wall plate manufacturers, producing screwless, standard, and large-sized wall plates that are great for retrofit projects-made from unbreakable PC Polycarbonate or metal for maximum wall plate durability and flexibility.