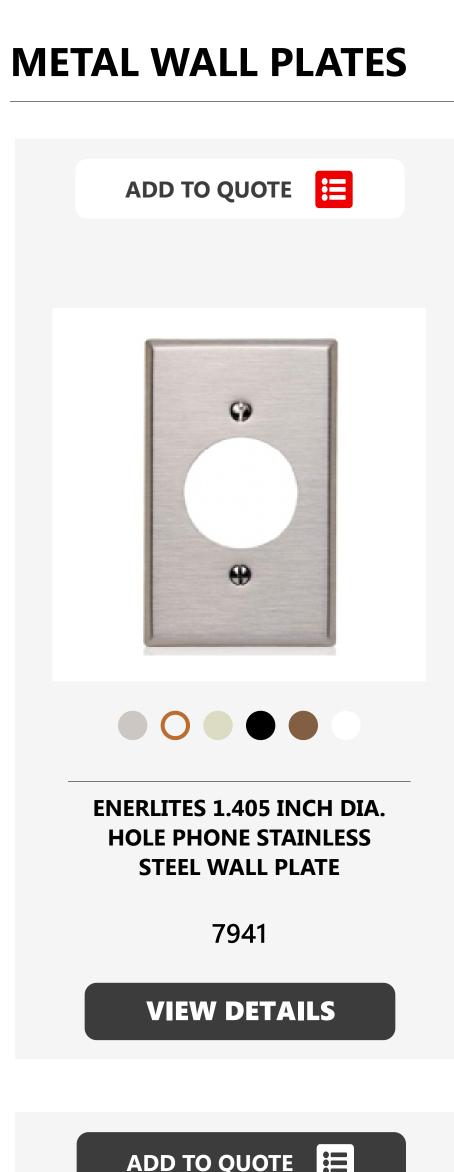

## **Enerlites**

is one of the largest wall plate manufacturers, producing screwless, standard, and large-sized wall plates that are great for retrofit projects-made from unbreakable PC Polycarbonate or metal for maximum wall plate durability and flexibility.