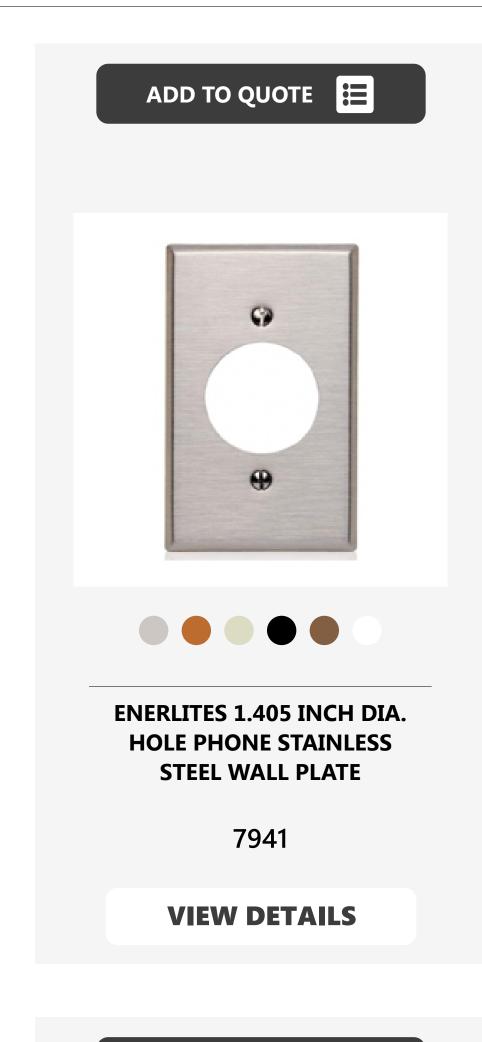

## **Enerlites**

is one of the largest wall plate manufacturers, producing screwless, standard, and large-sized wall plates that are great for retrofit projects-made from unbreakable PC Polycarbonate or metal for maximum wall plate durability and flexibility.