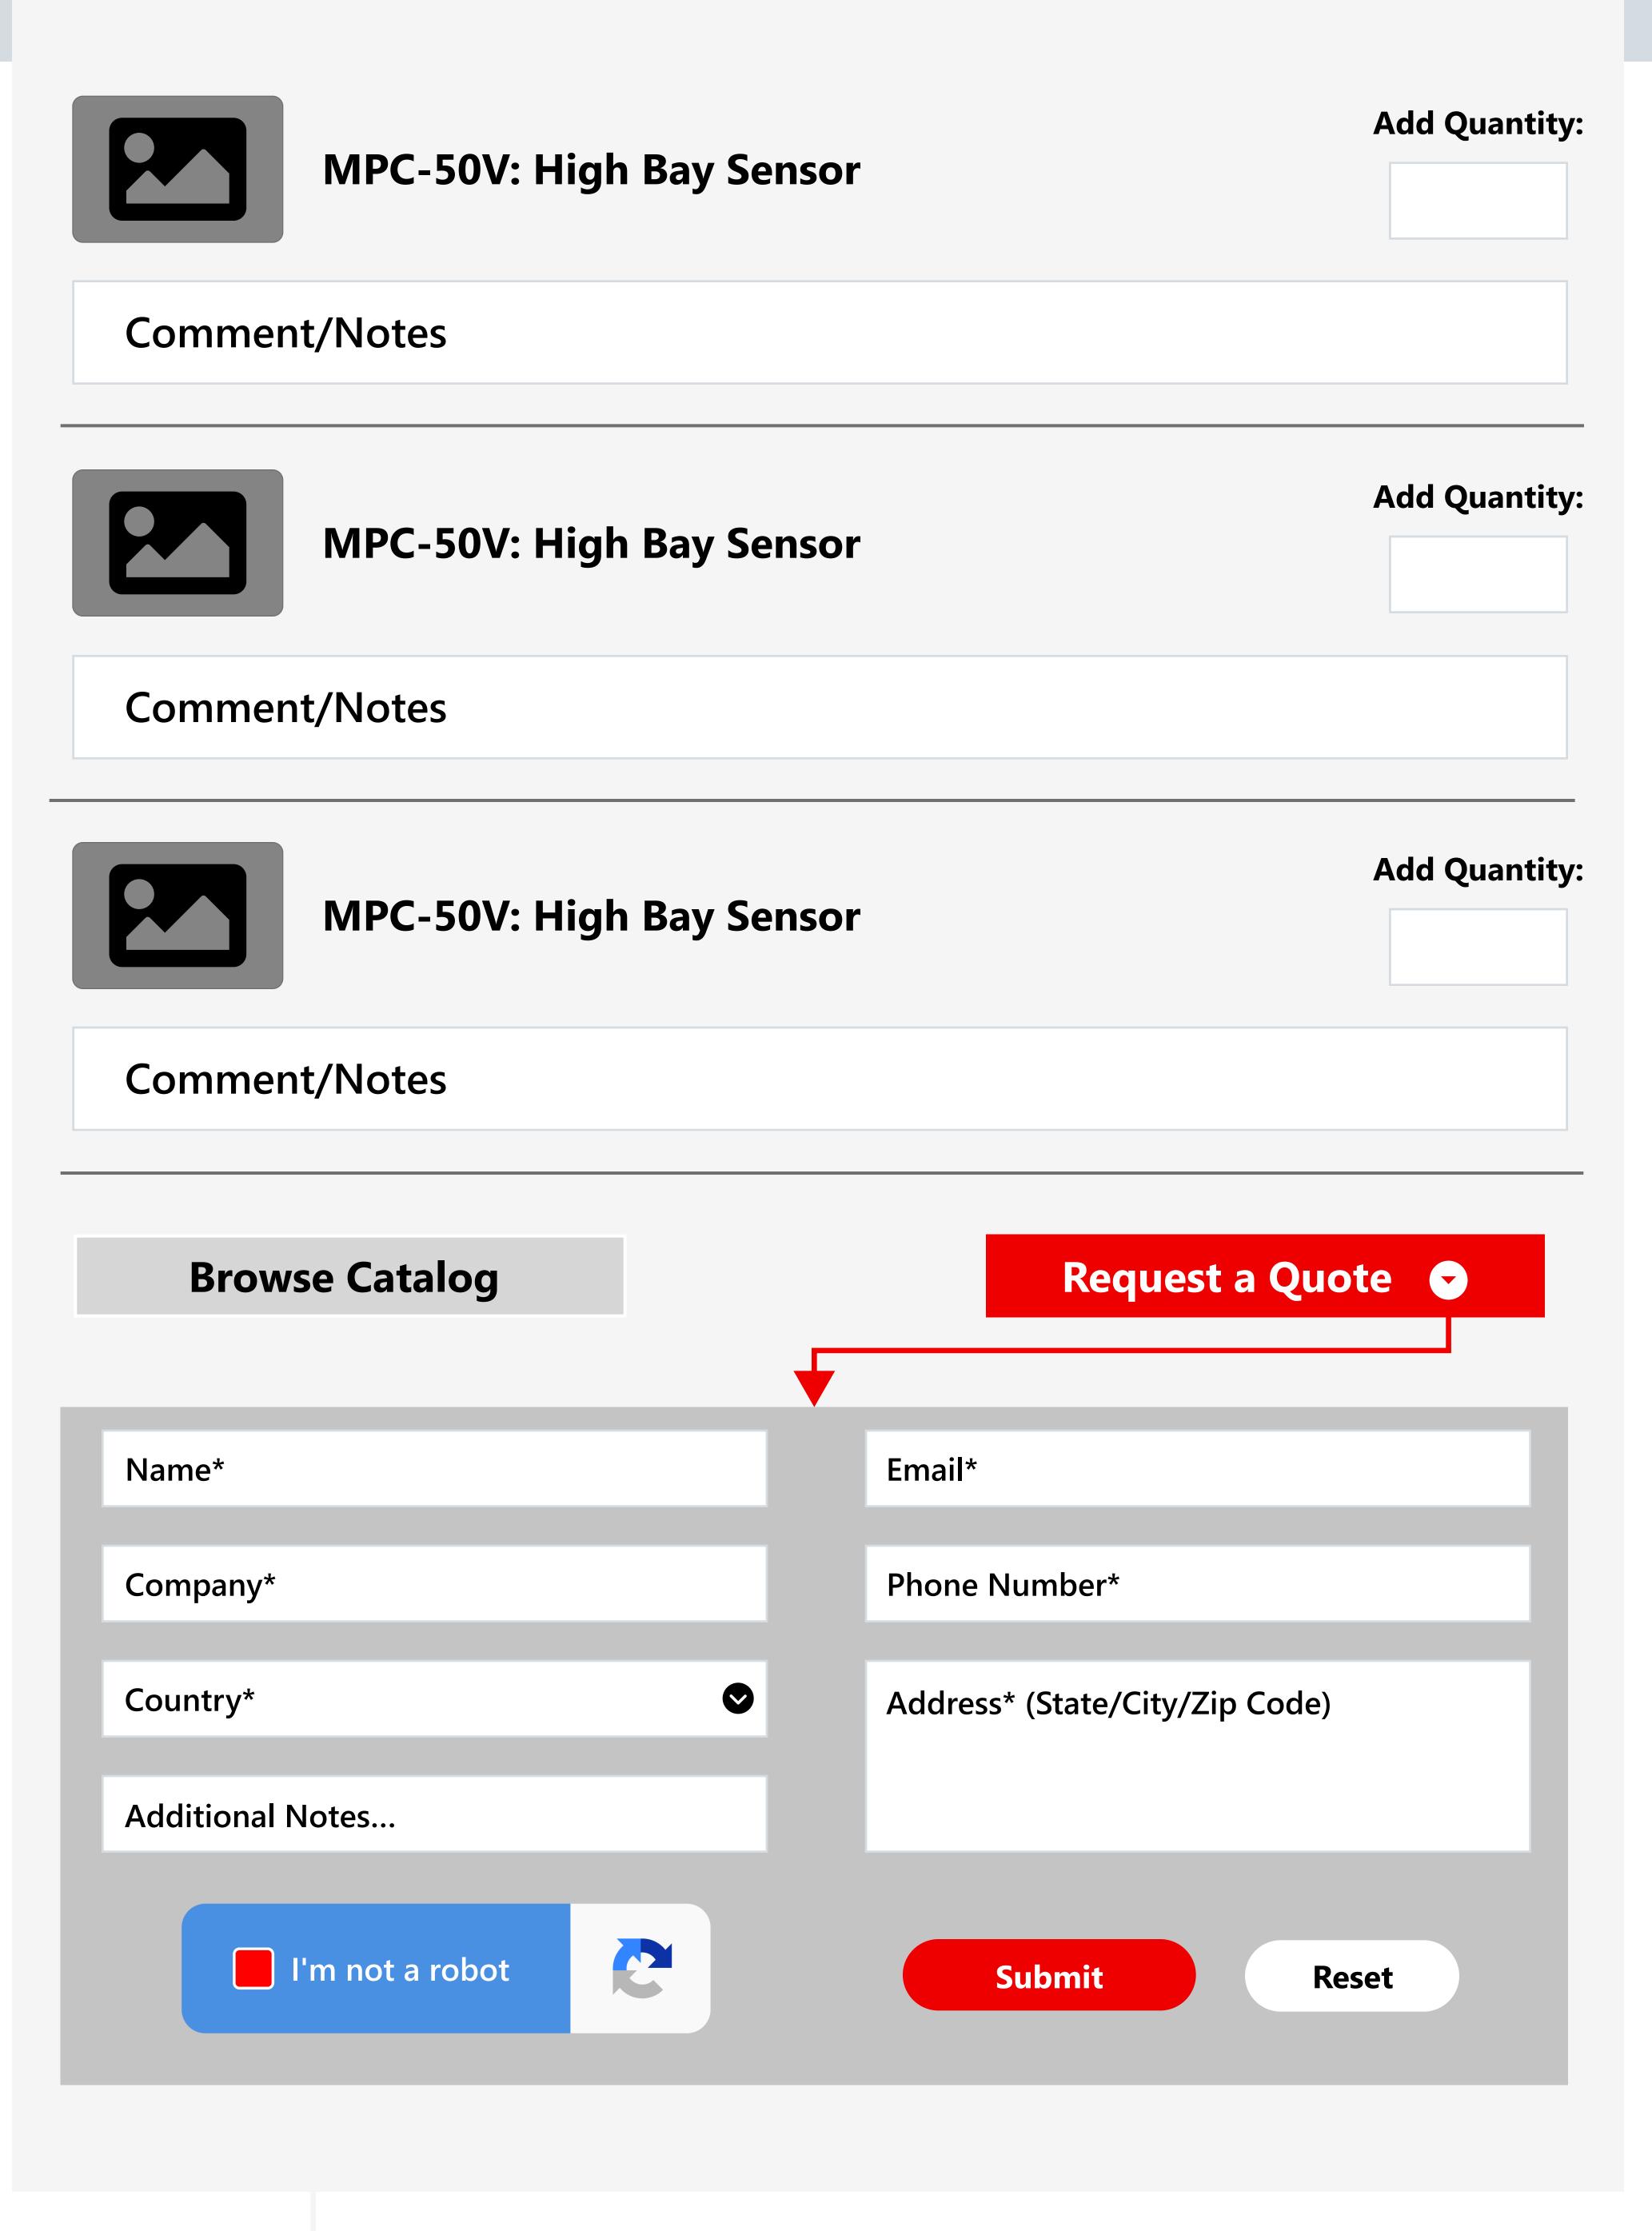

≔

O Upon quote request submission, a member of our customer service team will contact you within 24 hours with your provided email.

**Humidity Sensor Timers In-wall & Ceiling Sensors Dimmers Wiring Devices Wall Plates Floor Boxes** 

**Plug Load Control RESOURCES** 

**HOME > WHERE TO BUY > ENERLITES PARTNERS** 