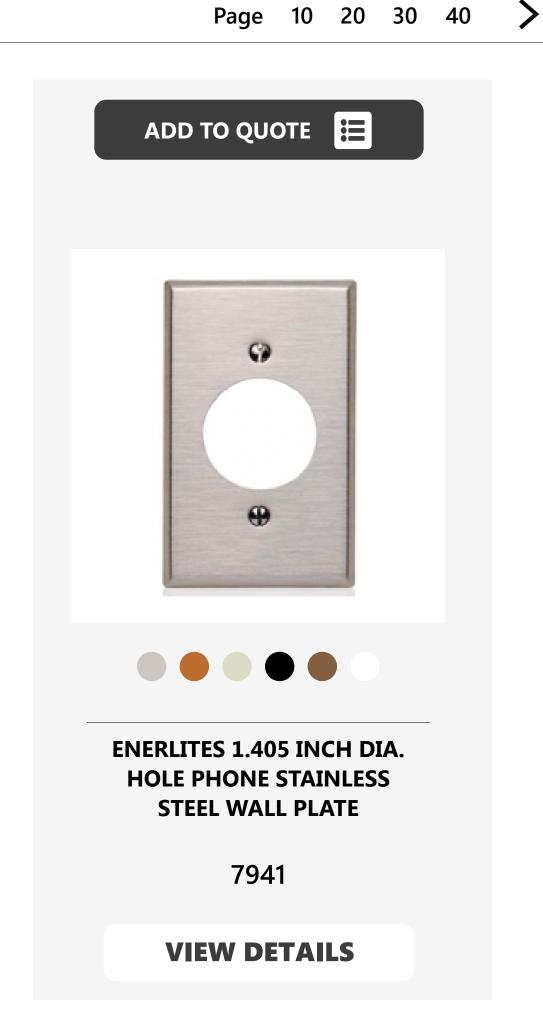

## Enerlites Wall Plates Made from Endurable Unbreakable Material -

## **Enerlites**

is one of the largest wall plate manufacturers, producing screwless, standard, and large-sized wall plates that are great for retrofit projects-made from unbreakable PC Polycarbonate or metal for maximum wall plate durability and flexibility.