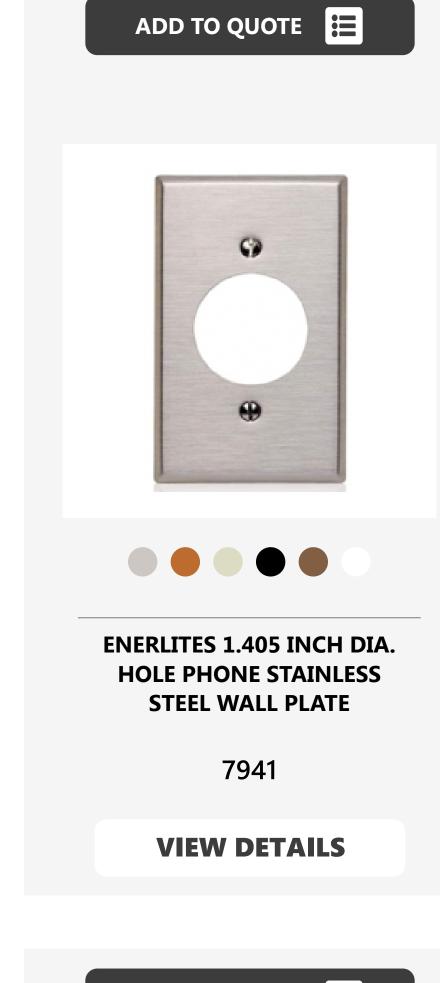

## Enerlites Wall Plates Made from Endurable Unbreakable Material -

## **Enerlites**

is one of the largest wall plate manufacturers, producing screwless, standard, and large-sized wall plates that are great for retrofit projects-made from unbreakable PC Polycarbonate or metal for maximum wall plate durability and flexibility.