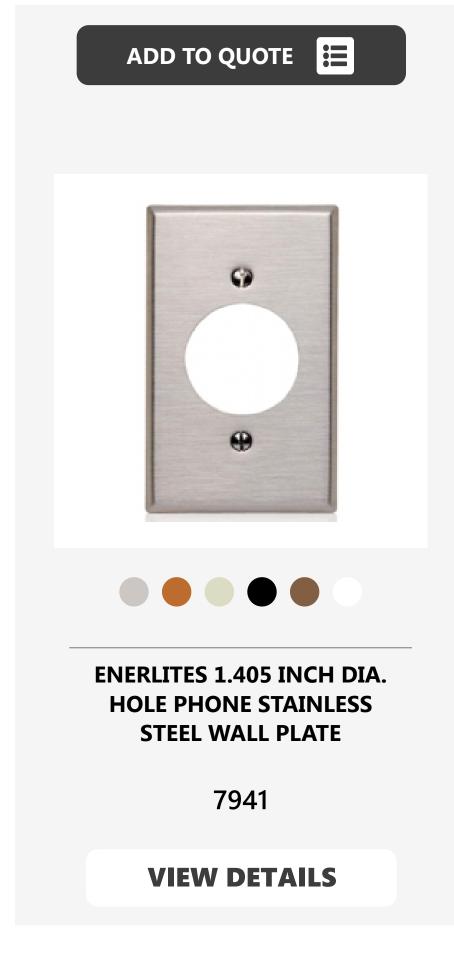

## Enerlites Wall Plates Made from Endurable Unbreakable Material -

## **Enerlites**

is one of the largest wall plate manufacturers, producing screwless, standard, and large-sized wall plates that are great for retrofit projects-made from unbreakable PC Polycarbonate or metal for maximum wall plate durability and flexibility.